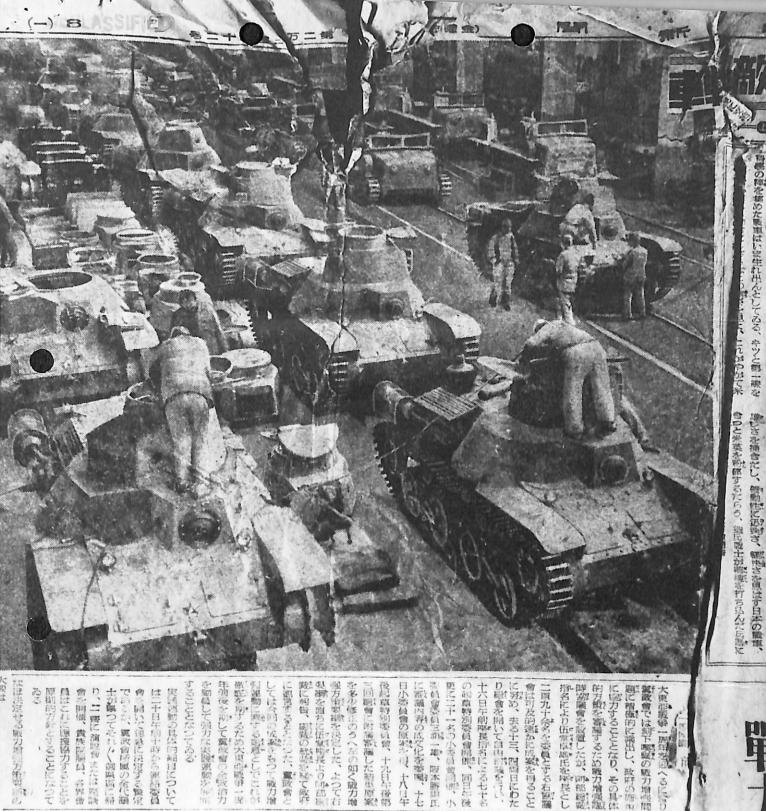

## COMBAT INTELLIGENCE CENTER SOUTH PACIFIC FORCE

ITEM #1014 (S-3554)

CONTRA

TRANSLATION OF CAPTURED JAPANESE DOCUMENT

Source: Taken from censored mail.

-000-

Article in TOKYO ASAKI Newspaper, Nov 1942:

Invincible Tanks

With these iron wheels, we shall trample the Allied encampments. These tanks, modelled on all that is known to science, have just been built. Just look at its gallant structure, which seems as if it would begin moving, in defiance, at any moment. They will eventually be shipped out to annihilate the Allied Forces. This JAP tank, with the gallantness and braveness manifested in the beauty of its linear and circular construction, and with the lightness and speed suggested by its /appearance of/ maneuverability, will undoubtedly smash the Allied Forces. This weapon, into which the ordnance experts have their utmost efforts, has the "JAPANESE Spirit."